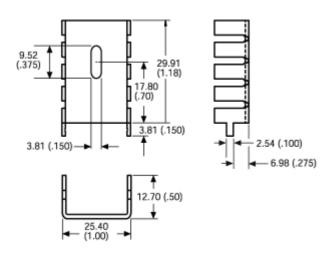

## Thermal Curves

# Mechanical Outline Drawing

| Thermal    | 12.6 |
|------------|------|
| Resistance | 13.6 |

Thermal resistance value is based on a 75°C rise in natural convection