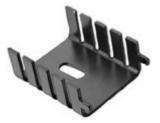

# Mechanical Outline Drawing

| Thermal    | 12.6 |
|------------|------|
| Resistance | 13.6 |

Thermal resistance value is based on a 75°C rise in natural convection